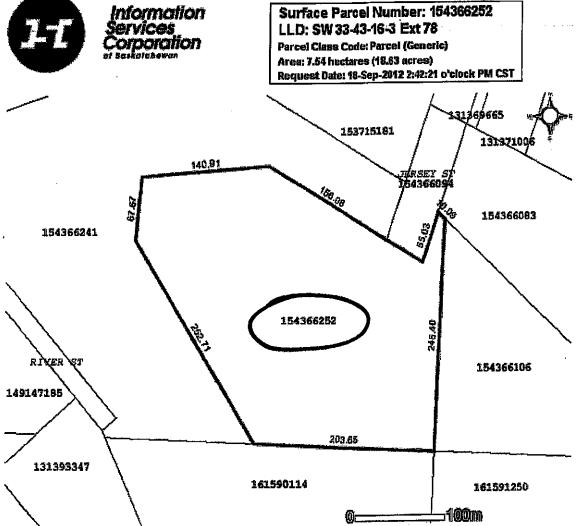

Parcel #154366252

Reference Land Description: SW Sec 33 Twp 43 Rge 16 W3 Extension 78

As shown on Plan 101869296

This title is subject to any registered interests set out below and the exceptions, reservations and interests mentioned in section 14 of The Land Titles Act, 2000.