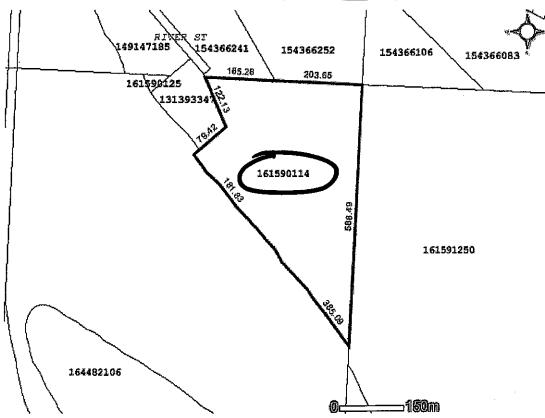

Parcel #161590114

Reference Land Description: NW Sec 28 Twp 43 Rge 16 W3 Extension 14

AS DESCRIBED ON CERTIFICATE OF TITLE 91B17795AH.

This title is subject to any registered interests set out below and the exceptions, reservations and interests mentioned in section 14 of *The Land Titles Act, 2000*.