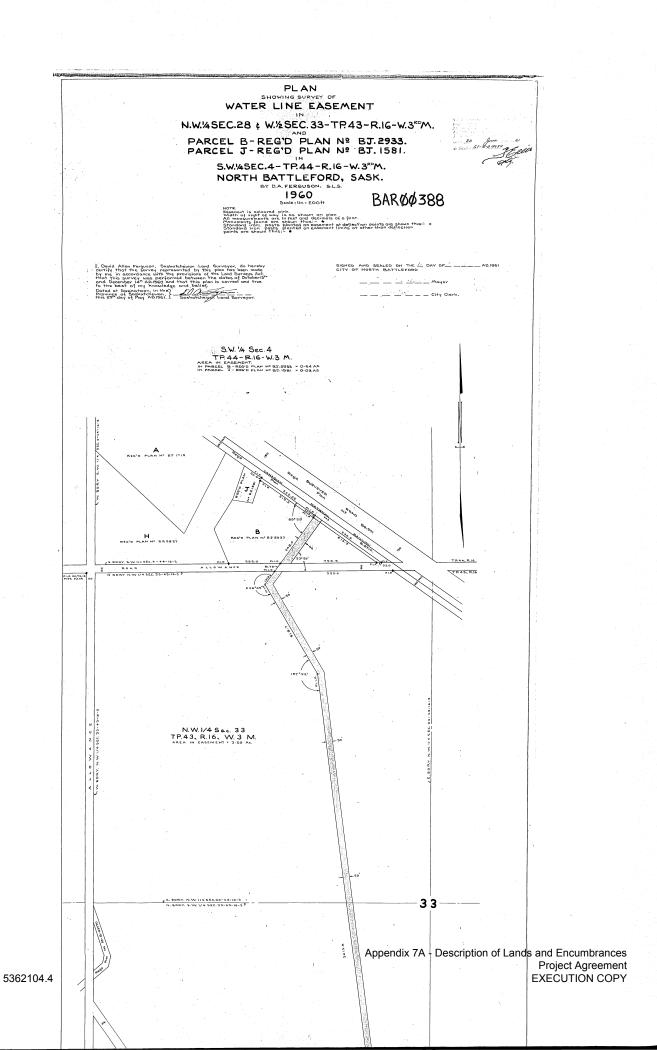

Parcel #154366252

Reference Land Description: SW Sec 33 Twp 43 Rge 16 W3 Extension 78

As shown on Plan 101869296

This title is subject to any registered interests set out below and the exceptions, reservations and interests mentioned in section 14 of The Land Titles Act, 2000.

Parcel #154366106

Reference Land Description: SE Sec 33 Twp 43 Rge 16 W3 Extension 1

As shown on Plan 101869296

This title is subject to any registered interests set out below and the exceptions, reservations and interests mentioned in section 14 of The Land Titles Act, 2000.