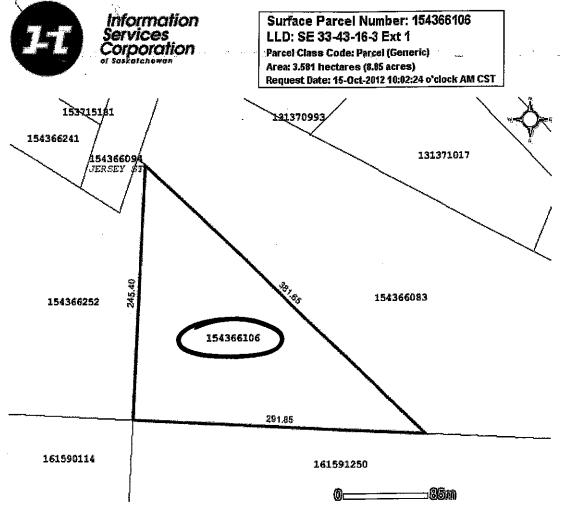

Parcel #154366106

Reference Land Description: SE Sec 33 Twp 43 Rge 16 W3 Extension 1

As shown on Plan 101869296

This title is subject to any registered interests set out below and the exceptions, reservations and interests mentioned in section 14 of The Land Titles Act, 2000.