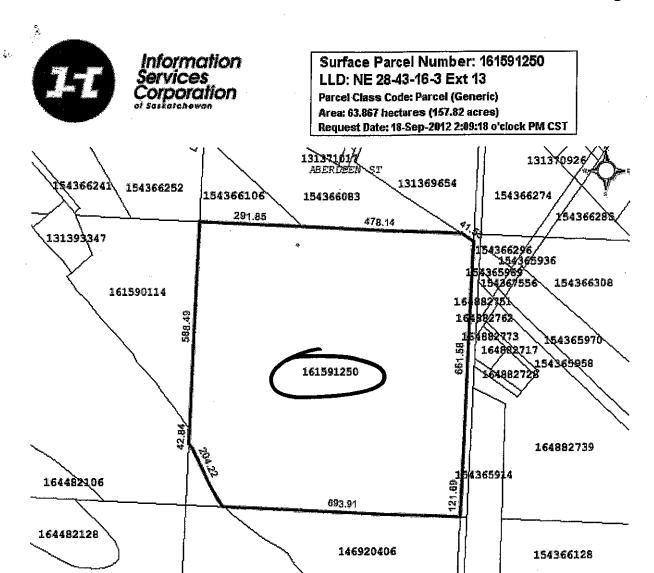

Parcel #161591250

Reference Land Description: NE Sec 28 Twp 43 Rge 16 W3 Extension 13

AS DESCRIBED ON CERTIFICATE OF TITLE 91B17795AH.

This title is subject to any registered interests set out below and the exceptions, reservations and interests mentioned in section 14 of *The Land Titles Act, 2000*.